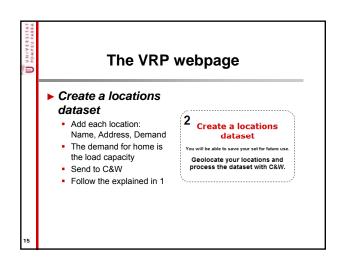

| Avinguda Diagonal, 208, Barcelona.                    | 65     |
| CC L'Ànec Blau       | Avinguda del Canal Olímpic, 24, Castelldefels.        | 70     |
| CC La Farga          | Avinguda Josep Tarradellas i Joan, 0, L'hospitalet.   | 40     |
| La Roca Village      | La Roca Village, Sant Agnès de Malanyes.              | 30     |
| CC Parc Vallès       | Avinguda Tèxtil, Terrassa.                            | 40     |
| CC Heron City Bcn    | Passeig Andreu Nin, Barcelona.                        | 65     |
| Mataró Parc          | Carrer Estrasburgo, 5, Mataró.                        | 20     |
| CC Baricentro        | Ctra. N-150 Km. 6,7, Barberà del Vallès.              | 35     |
| Paddock-Bulevard     | Avinguda de Francesc Macià, 46, Barcelona.            | 55     |