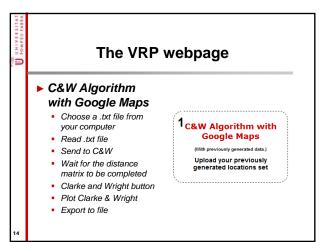

| Avinguda Diagonal, 208, Barcelona.                    | 65     |
| CC L'Ànec Blau       | Avinguda del Canal Olímpic, 24, Castelldefels.        | 70     |
| CC La Farga          | Avinguda Josep Tarradellas i Joan, 0, L'hospitalet.   | 40     |
| La Roca Village      | La Roca Village, Sant Agnès de Malanyes.              | 30     |
| CC Parc Vallès       | Avinguda Tèxtil, Terrassa.                            | 40     |
| CC Heron City Bcn    | Passeig Andreu Nin, Barcelona.                        | 65     |
| Mataró Parc          | Carrer Estrasburgo, 5, Mataró.                        | 20     |
| CC Baricentro        | Ctra. N-150 Km. 6,7, Barberà del Vallès.              | 35     |
| Paddock-Bulevard     | Avinguda de Francesc Macià, 46, Barcelona.            | 55     |