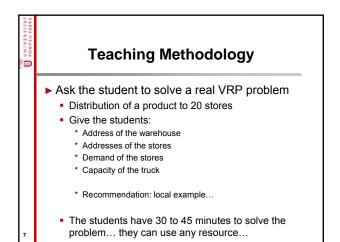

## **Introduction-Objectives**

- The purpose of this work is to describe the teaching of Vehicle Routing Problems in Business Schools.
- The main objective is to call the attention of Business Schools students to the Operations Research methodology.
- Make the students interested in learning OR.
- ▶ Show the students the great potential of OR.